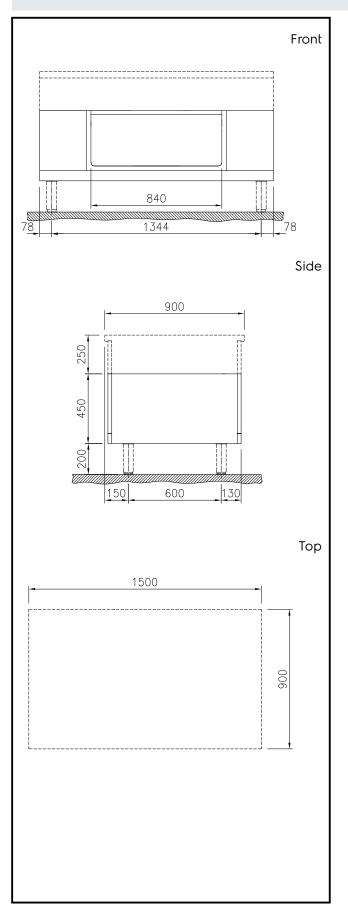

## **Key Information:**

External dimensions, Width: 589192 (MC2ACCLOOO) 1500 mm External dimensions, Depth: 900 mm External dimensions, Height: 450 mm **Cupboard Cavity Dimensions** (width): 840 mm **Cupboard Cavity Dimensions** 330 mm (height): **Cupboard Cavity Dimensions** (depth): 860 mm Net weight: 29 kg